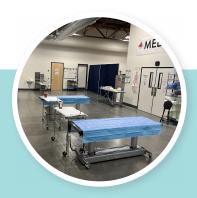

- Conference room equipped with projector system
- C-Arms and Arthroscopic Tower Equipment available upon request
- 1,450 sq ft lab space that can accommodate 2 stations
- Catering and dining area with seating for 20