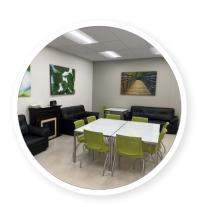

- Conference room equipped with projector system
- C-Arms and Arthroscopic Tower Equipment available upon request
- 1,450 sq ft lab space that can accommodate 2 stations
- Catering and dining area with seating for 20